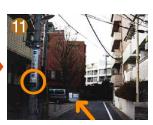

Follow the arrows displayed on the telephone poles.

Turn right at the second corner.

Turn left at the end of the

The maroon-colored building on the left-hand side is the Chihiro Art Museum.
Welcome!