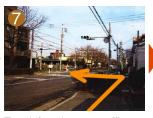

Follow the arrows displayed on the telephone poles.

Turn right at the second corner.

Turn left at the end of the

The maroon-colored building on the left-hand side is the Chihiro Art Museum.
Welcome!