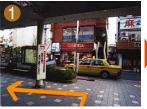

Walk straight for 3 blocks (approx. 100 meters, or 110 yards).

Turn right at the first intersection.

Again, walk straight for 3 blocks (approx. 100 meters, or 110 yards).

Turn left at the next traffic light.