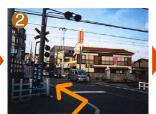

Walk straight for 3 blocks (approx. 100 meters, or 110 yards).

Turn right at the first intersection.

Again, walk straight for 3 blocks (approx. 100 meters, or 110 yards).

Turn left at the next traffic light.

Follow the arrows displayed on the telephone poles.

Turn right at the second corner.

Turn left at the end of the

The maroon-colored building on the left-hand side is the Chihiro Art Museum.
Welcome!