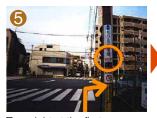

Follow the arrows displayed on the telephone poles.

Turn right at the second corner.

Turn left at the end of the

The maroon-colored building on the left-hand side is the Chihiro Art Museum.
Welcome!