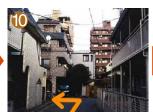

Follow the arrows displayed on the telephone poles.

Turn right at the second corner.

Turn left at the end of the

The maroon-colored building on the left-hand side is the Chihiro Art Museum.
Welcome!