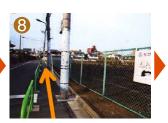

Follow the arrows displayed on the telephone poles.

Turn right at the second corner.

Turn left at the end of the

The maroon-colored building on the left-hand side is the Chihiro Art Museum.
Welcome!