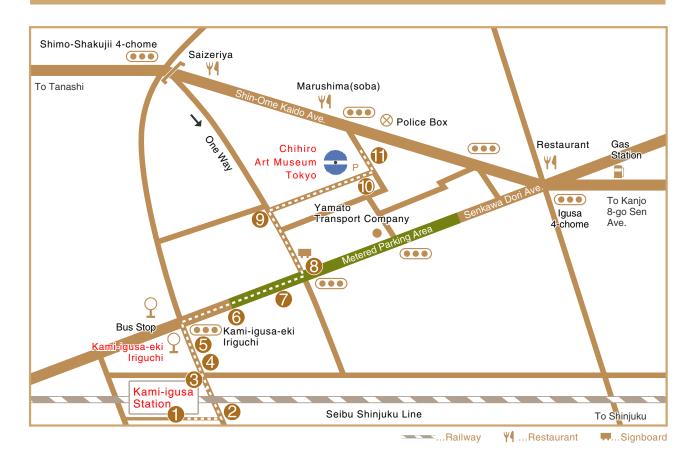

## Мар

(Coming from Takadanobaba / Shinjuku) Exit through the automatic ticket gate at the south exit and turn left.

Cross over the railroad crossing.

(Coming from Tokorozawa)
Exit through the automatic ticket gate at the north exit and turn left.