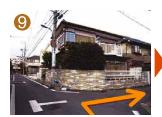

Follow the arrows displayed on the telephone poles.

Turn right at the second corner.

Turn left at the end of the

The maroon-colored building on the left-hand side is the Chihiro Art Museum.
Welcome!