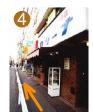

Follow the arrows displayed on the telephone poles.

Turn right at the second corner.

Turn left at the end of the

The maroon-colored building on the left-hand side is the Chihiro Art Museum.
Welcome!