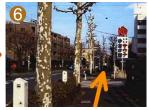

Follow the arrows displayed on the telephone poles.

Turn right at the second corner.

Turn left at the end of the

The maroon-colored building on the left-hand side is the Chihiro Art Museum.
Welcome!